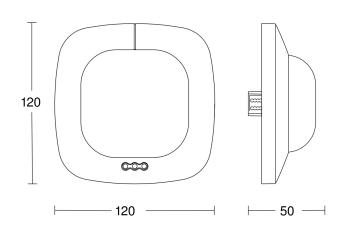

## **Technical specifications**

| Туре                                          | Presence detector               |
|-----------------------------------------------|---------------------------------|
| Dimensions (L x W x H)                        | 70 x 120 x 120 mm               |
| Mains power supply                            | 12 – 22,5 V                     |
| Power supply, detail                          | DALI bus                        |
| Number of Dali users                          | 4                               |
| Sensor Technology                             | passive infrared                |
| Application, place                            | Indoors                         |
| Installation site                             | ceiling                         |
| Installation                                  | Concealed wiring                |
| Mounting height                               | 2,50 – 10 m                     |
| Reach, radial                                 | 8 x 8 m (64 m <sup>2</sup> )    |
| Reach, tangential                             | 20 x 20 m (400 m <sup>2</sup> ) |
| Reach, presence                               | 8 x 8 m (64 m <sup>2</sup> )    |
| Detection angle                               | 360 °                           |
| Angle of aperture                             | 160 °                           |
| Switching zones                               | 4800 switching zones            |
| Optimum mounting height                       | 2,8 m                           |
| Mechanical scalability                        | Yes                             |
| Sneak-by guard                                | Yes                             |
| Capability of masking out individual segments | No                              |