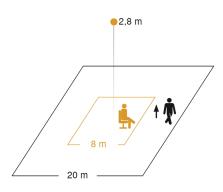

#### **Detection Zone 1**

Possible mounting height: 2,50 m- 10,00 m Orange: presence Black: tangential

Dimension Drawing

## **Detection Zone 2**

Possible mounting height: 2,50 m- 10,00 m Orange: presence Black: tangential