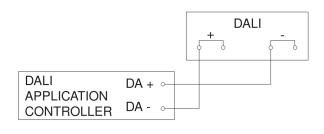

|

## Accessories

| EAN 4007841 003036 | Control PRO guard cage                             |
|--------------------|----------------------------------------------------|
| EAN 4007841 000363 | Surface-mounting adapter Control PRO AP Box (IP54) |

## Presence detector - Professional Line

## IR Quattro HD

DALI-2 Input Device EAN 4007841 069278 Article number



#### **Detection Zone 1**



Possible mounting height: 2,50 m- 10,00 m Orange: presence Black: tangential

Dimension Drawing



## **Detection Zone 2**



Possible mounting height: 2,50 m- 10,00 m Orange: presence Black: tangential

## Circuit diagram