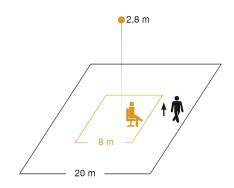

## **Technical specifications**

| Туре                                          | Presence detector               |
|-----------------------------------------------|---------------------------------|
| Dimensions (L x W x H)                        | 70 x 120 x 120 mm               |
| Mains power supply                            | 12 – 22,5 V                     |
| Power supply, detail                          | DALI bus                        |
| Number of Dali users                          | 4                               |
| Sensor Technology                             | passive infrared                |
| Application, place                            | Indoors                         |
| Installation site                             | ceiling                         |
| Installation                                  | Concealed wiring                |
| Mounting height                               | 2,50 – 10 m                     |
| Reach, radial                                 | 8 x 8 m (64 m <sup>2</sup> )    |
| Reach, tangential                             | 20 x 20 m (400 m <sup>2</sup> ) |
| Reach, presence                               | 8 x 8 m (64 m <sup>2</sup> )    |
| Detection angle                               | 360 °                           |
| Angle of aperture                             | 160 °                           |
| Switching zones                               | 4800 switching zones            |
| Optimum mounting height                       | 2,8 m                           |
| Mechanical scalability                        | Yes                             |
| Sneak-by guard                                | Yes                             |
| Capability of masking out individual segments | No                              |

#### **Detection Zone 1**

Possible mounting height: 2,50 m- 10,00 m Orange: presence Black: tangential

Dimension Drawing