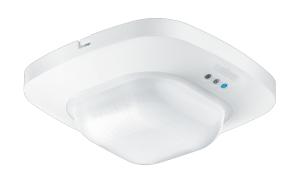

# **IR Quattro HD**

DALI-2 Input Device EAN 4007841 069278 Article number

infrared senso

presence

4800 zones

ones ideal 2,5 - 1

m

IP20

## **Function description**

Detection no finer! Infrared presence detector Presence Control PRO IR Quattro HD DALI-2 Input Device for indoors, ideal for medium to large-size offices, conference and meeting rooms, classrooms and lecture theatres, sports halls and warehouses, installation height up to 10 m. DALI-2 Input Device enables sensors to communicate collected sensor data to higher-level lighting management systems (e.g. LiveLink).

## IR Quattro HD

DALI-2 Input Device EAN 4007841 069278 Article number